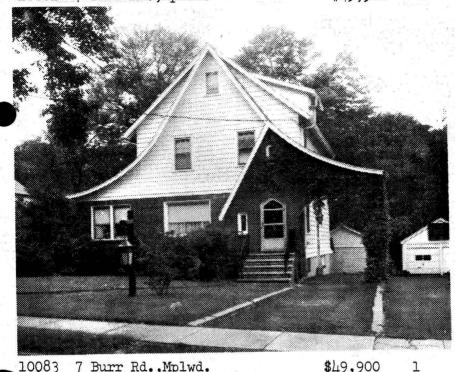

lst Fl. 4: side vest., l.r., d.r., kit., brk.nk., libr., lav. back-jal.porch 2nd Fl. 3: 3 bedrooms, 1 tile bath 3rd Fl. Closed Attic Basement: Rec.R., laundry, toilet Owners: Samuel & Frances Mareiniss SO 2-9291 Taxes: \$770. Assess: Land \$4,800. Bldg. \$17.200. LB: Brenner & Co., Inc. S03-4049 Radiators on first and 2 bedrooms recessed. Beautifully maintained home, excellent condition. Lovely hec.rm. & bar. Walk infront of house is all new Early possession - owner has purchased new home Large attic fan included; bar chairs are included. 4 tables & chairs in basement not included PLEASE CALL FOR ALL APPOINTMENTS 7-1-7 Burr Road, Maplewood

for \$6,500

1

W.p.

\$49,900 Bet:Parker Ave & Baldwin Lot 50x140x50 Lot #43, Plt 20 Col 36 yrs, frame & Brk, comp rf, oak flrs, cap ins, all comb ss, 220 Volt Serv. 1st-4-vest, sh, lr w/fp, dr, den, kit, lav, encl porch 2nd-3-3 bedrms, t. bath w/stall & tub 3rd-1-1 bedrm, attic, open stairs Bsmt-fin rec rm w/bar, darkrm, toi, laund, out ent, mixed